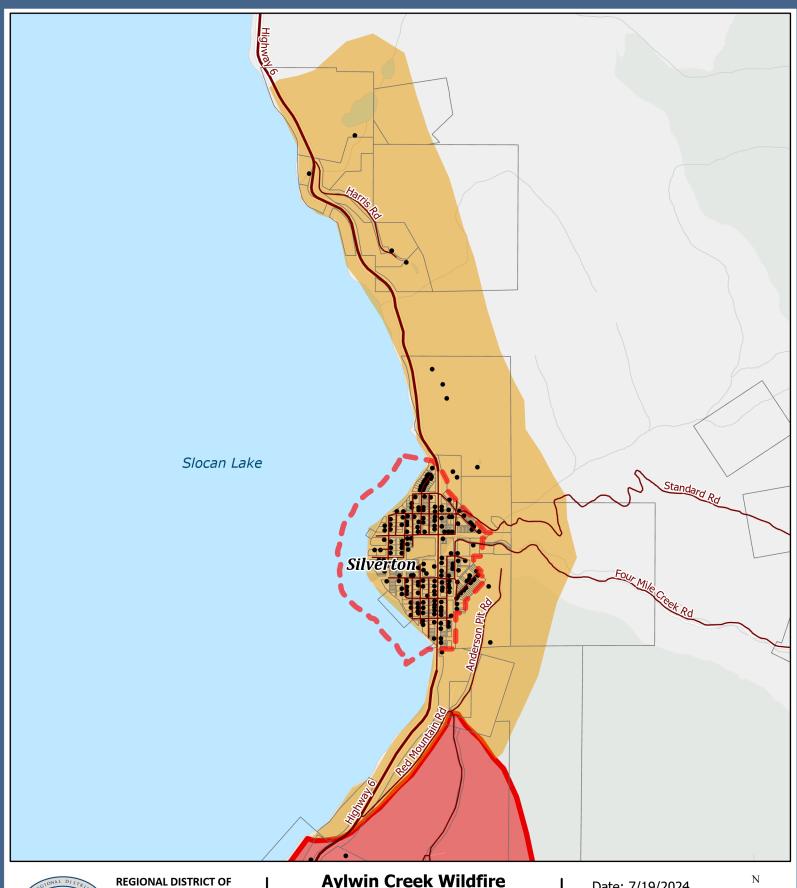

# RDCK Evacuation Alert due to the Aylwin Creek wildfire.

Nelson, BC: On the recommendation of the BC Wildfire Service (BCWS), the Regional District of Central Kootenay (RDCK) Emergency Operations Centre (EOC) has issued an Evacuation Alert for the entire Village of Silverton, and 14 surrounding addresses in Electoral Area "H". See map of the Evacuation Alert area below.

## **Aylwin Creek Wildfire Evacuation Alert**

**Evacuation Alert** 

**Evacuation Order** 

Municipal Boundary Legal Parcels

Highway

/ Road Civic Address

Date: 7/19/2024 Map Scale: 1:21,000

0.25

0.5 1 km

The mapping information shown are approximate representations and should only be used for reference purposes. The Regional District of Central Kootenay is not responsible for any errors or omissions on this map.